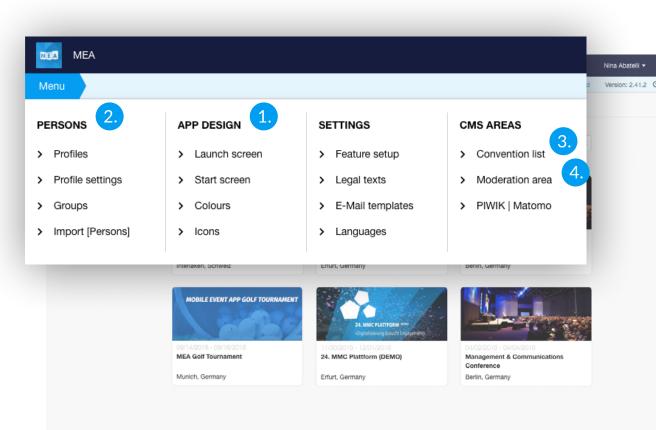

## **The Global Area**

- 1. App Design: Here you edit the global start screen, your corporate color and determine the access to your app (login, registration, guest access, etc.) via "Start screen".
- 2. Persons: Create accounts for your participants and speakers and edit participant groups.
- **3. Convention list:** Switch back to the convention list and select another event for editing if required.
- 4. Moderation area: Here you can see the results of the interaction with the participants: Live questions, survey results, and Wall of Ideas.