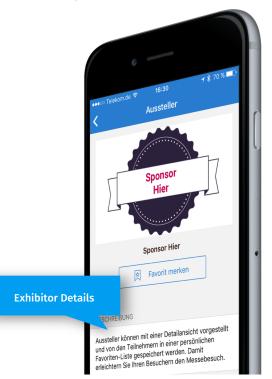

## **Exhibitor View**

- Additionally, showcase your exhibitors in the Mobile Event App
- You have the possibility to add an individual description as well as the logo, products, contact details or the booth number of you sponsor to their profiles. This offers the opportunity to present as much additional information as possible
- Convention attendees can add an exhibitor to their list of favorites for easier access and they can get redirected to the exhibitor website as well