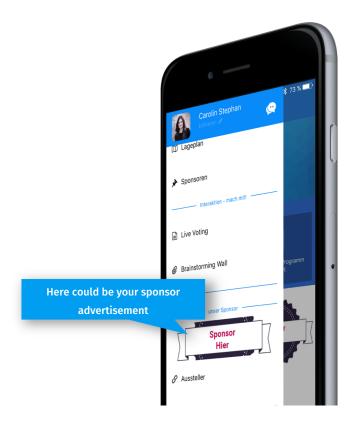

#### Main Menu Banner

- Display a banner on the main menu of the Mobile Event App
- Add an image and a link to a product webpage or a session of your sponsor or exhibitor