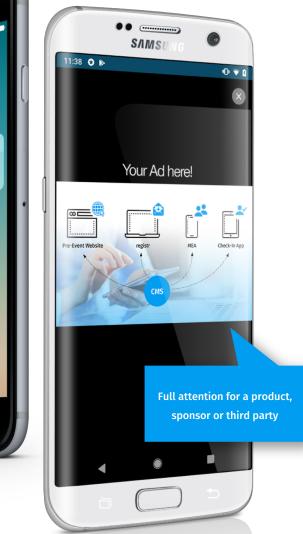

# **Splashscreen Advertisement**

- Place individually customized ads
- Analyze click statistics in the CMS tool
- Set a link for the ad
- Publish ads in different languages
- Appears after setting up an account, when opening the dashboard
- Will re-appear after 24 hours
- Can be closed after 3 seconds