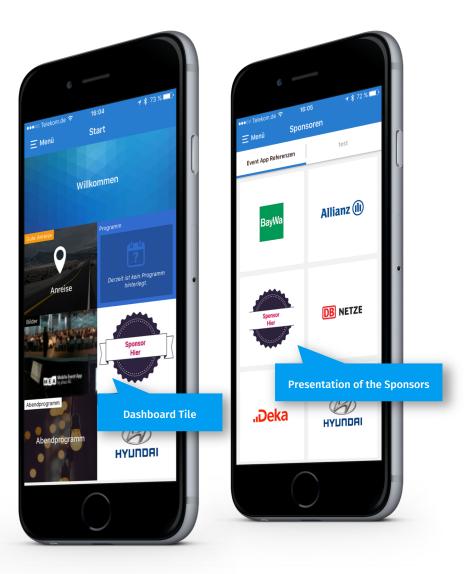

## Dashboard Tile

- Create a tile on the dashboard with the sponsor's logo, strategically placed for every participant to see whenever they open the app
- Add an image (e.g. the logo or a product of your sponsor) and link the tile to a webpage, exhibitor profile or custom page for great product placement.

## **Sponsor Presentation**

- Integrate your sponsors with the sponsors feature into the app
- Group, sort and then link the logos for even more individualization
- Add a visually appealing slideshow of your sponsors to the dashboard