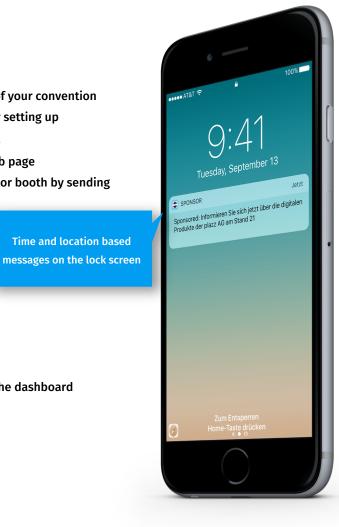

### **Sponsored Push Messages**

- Send sponsored push messages to the participants of your convention
- Send messages to a selected circle of participants by setting up individual groups and then filter the sending options
- Add a link to a product web page or the sponsors web page
- Actively engage attendees when they pass an exhibitor booth by sending out location based push messages

Time and location based